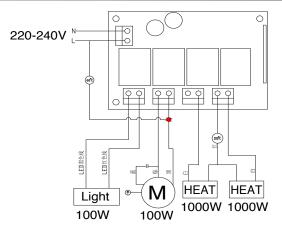

## WIRING

| Model  | Colour | Outer Carton   | EAN13 Barcode     |
|--------|--------|----------------|-------------------|
| V31RFR | White  | 19339310007507 | 9 339310 007500 > |

+61 3 9775 0556

+61 3 9775 0775 a sales@ventair.com.au