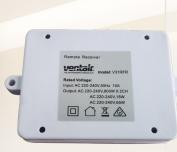

## **POWER**

Rated Power: 2200 watts
Rated Voltage: 220-240V 50Hz

Batteries: 2 x AAA
Installation: Qualified Electrician Needed

## **INCLUDES**

1 x Remote Control Handpiece

1 x Reciever