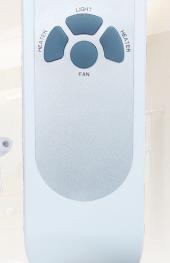

## Bathroom Remote





Radio frequency remote control accessory kit to suit Ventair's bathroom heat, light and exhaust units.

- Suits both 2 & 4 heat bathroom 3 in1s
- Long range operation
- Time & cost saving on installation; no need to install extra cabling

## **POWER**

Rated Power: 2200 watts
Rated Voltage: 220-240V 50Hz

Batteries: 2 x AAA
Installation: Qualified Electrician Needed

## **INCLUDES**

1 x Remote Control Handpiece

1 x Reciever

## WIRING



| Model  | Colour | Outer Carton   | EAN13 Barcode     |
|--------|--------|----------------|-------------------|
| V31RFR | White  | 19339310007507 | 9 339310 007500 > |



+61 3 9775 0556

+61 3 9775 0775 a sales@ventair.com.au

4 Capital Place, Carrum Downs Vic 3201

www.ventair.com.au